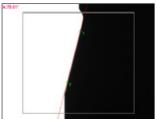

### Measuring made easy – the ideal approach to measurement

Grinding wheels: Operator-led measuring

Moulding tool: Measuring angle

Moulding tool: Measuring radius

Drill: Measuring chamfer in front light

Step drill: Lower step

Step drill: Step length

Mill: Diameter, corner radius

lcons: For fast measurement of important tool parameters with the backlight camera