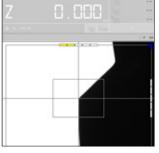

### Measuring made easy – the ideal approach to measurement

Grinding wheels: Operator-led measuring

Moulding tool: Measuring angle

Moulding tool: Measuring radius

Drill: Measuring chamfer in front light

Step drill: Lower step

Step drill: Step length

Mill: Diameter, corner radius

lcons: For fast measurement of important tool parameters with the backlight camera