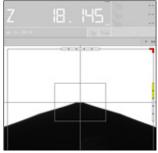

### Measuring made easy – the ideal approach to measurement

Grinding wheels: Operator-led measuring

Moulding tool: Measuring angle

Moulding tool: Measuring radius

Drill: Measuring chamfer in front light

Step drill: Lower step

Step drill: Step length

Mill: Diameter, corner radius

lcons: For fast measurement of important tool parameters with the backlight camera