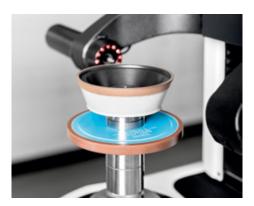

### Measuring made easy – the ideal approach to measurement

Grinding wheels: Operator-led measuring

Moulding tool: Measuring angle

Moulding tool: Measuring radius

Drill: Measuring chamfer in front light

Step drill: Lower step