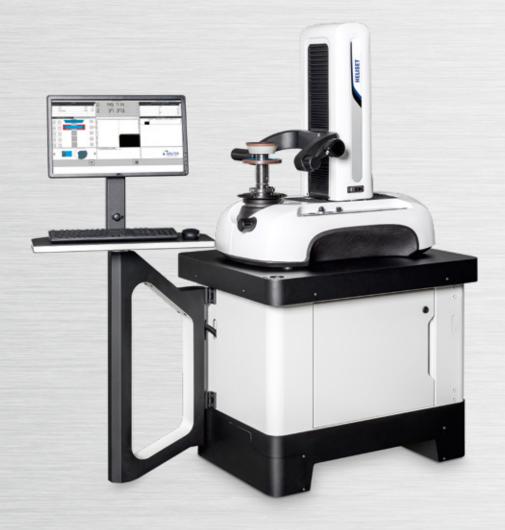

# HELISET

Manual measuring device for the measuring of grinding wheels

## Key parameters

Comfortable measurement of grinding wheels, reduction of down times. With HELISET you are now able to measure your grinding wheels easily, fast and precisely. While the production of tools is running the next grinding wheel can already be prepared offline. It is your benefit.

#### Advantages

- Fast manual measurements of grinding wheels and tools
- No programming required
- Low training requirement
- Single-handed quick adjustment
- Manual fine adjustment
- All wheel shapes can be selected and measured via drop down menu
- Intuitive user interface
- 22" color monitor

#### Technical data

- Diameter up to 350 mm
- Length up to 400 mm
- Snap gauge principle up to 100 mm
- Manual axis movement
- ISO 50 spindle
- 45 x magnification

#### Highlights

- Digital camera with telecentrical lens
- Numerous standard modules for all important measuring tasks
- Optional data transfer to the machine control
- Cutting edge inspection
- Integrated storage space for grinding wheel sets, tools and adapters