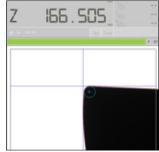

## Key parameters

Comfortable measurement of grinding wheels, reduction of down times. With HELISET you are now able to measure your grinding wheels easily, fast and precisely. While the production of tools is running the next grinding wheel can already be prepared offline. It is your benefit.

### Measuring made easy – the ideal approach to measurement

Grinding wheels: Operator-led measuring

Moulding tool: Measuring angle

Moulding tool: Measuring radius

Drill: Measuring chamfer in front light

Step drill: Lower step

#### Technical data

- Diameter up to 350 mm
- Length up to 400 mm
- Snap gauge principle up to 100 mm
- Manual axis movement
- ISO 50 spindle
- 45 x magnification