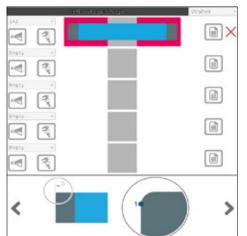

### Measuring made easy – the ideal approach to measurement

Grinding wheels: Operator-led measuring

Moulding tool: Measuring angle

Moulding tool: Measuring radius

Drill: Measuring chamfer in front light

Step drill: Lower step

Step drill: Step length

Mill: Diameter, corner radius

lcons: For fast measurement of important tool parameters with the backlight camera