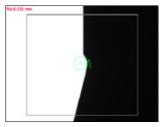

### Measuring made easy – the ideal approach to measurement

Grinding wheels: Operator-led measuring

Moulding tool: Measuring angle

Moulding tool: Measuring radius

Drill: Measuring chamfer in front light

Step drill: Lower step