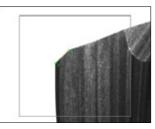

### Measuring made easy – the ideal approach to measurement

Grinding wheels: Operator-led measuring

Moulding tool: Measuring angle

Moulding tool: Measuring radius

Drill: Measuring chamfer in front light

Step drill: Lower step

Step drill: Step length

Mill: Diameter, corner radius

lcons: For fast measurement of important tool parameters with the backlight camera